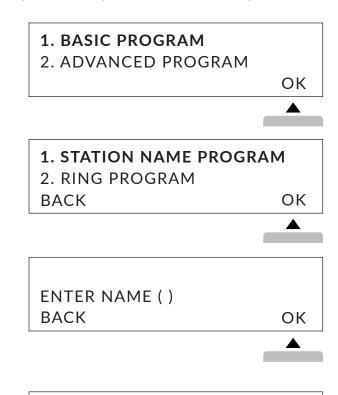

- 1. Use on the Nav Button to access the Programming Menu
- 2. Press the **OK** soft button to select the BASIC PROGRAM option.
- 3. Make sure the STATION NAME PROGRAM option is selected.
- 4. Press the **OK** soft button to select the STATION NAME PROGRAM option
- 5. Enter the name you want to have appear on the display. (See page 2 for instructions)
- 6. Press **HOLD/SAVE** to save the entry.

The name will now appear on your display.

CONF

JAMES PAUL (T)

DEC 03 08

**PICKUP** 

02:34pm

REDIAL -->