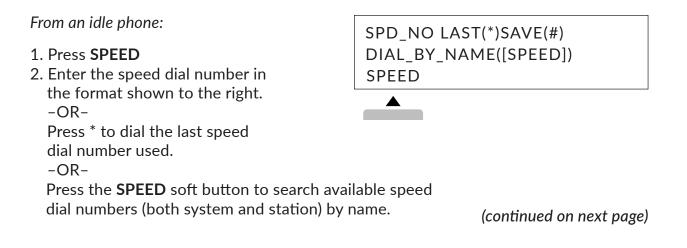

## **Using System Speed Dials**

**Note:** Speed dial numbers are also known as *Speed Bins* and may be designated as follows: *System Speed Bins: 2000 to 2499* 

## To Dial by Speed Name

Once you have pressed the **SPEED** soft button as shown in the previous step:

- 3. Use A on the Nav Button to scroll between DIAL BY STA SPD NAME or DIAL BY SYS SPD NAME option.
- 4. Press the OK soft button to select the "DIAL BY..." option that you want to use.