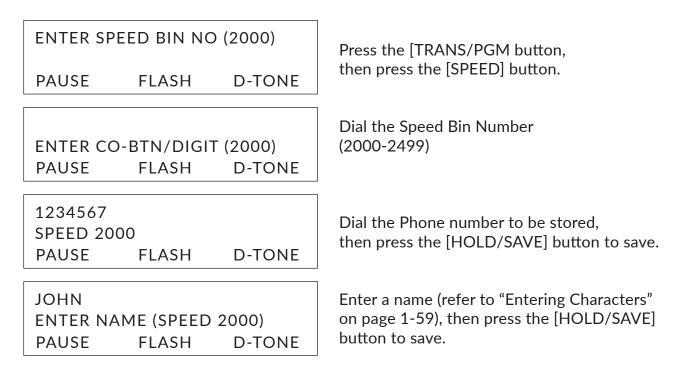

## Programming and Using System Speed Dials On The SBX-IP 320

Programming System Speed Dials (Attendant Only)

## **Using System Speed Dials**

**Note:** Speed dial numbers are also known as *Speed Bins* and may be designated as follows: *System Speed Bins: 2000 to 2499* 