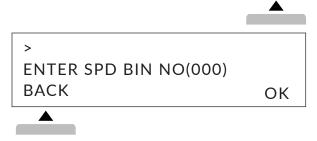

- 1. Use 
  on the Nav Button to access the Programming Menu
- 2. Use on the Nav Button to scroll through the options.

When you find SPEED PROGRAM option:

- 3. Press the OK soft button to select
- 4. Enter the three-digit speed dial BIN number (for example, 007)

This is the number that will be associated with the actual phone number to be dialed.

- 5. Enter the number that you want to have dialed when the designated BIN number is selected. You can press **DELETE** to delete the BIN number without saving
- 6. Press the OK soft button to store the phone number
- 7. Enter a name for the speed dial number, then press the OK soft button to complete the entry and store the name and phone number.