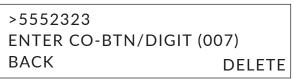

This is the number that will be associated with the actual phone number to be dialed.

- 5. Enter the number that you want to have dialed when the designated BIN number is selected. You can press **DELETE** to delete the BIN number without saving
- 6. Press the OK soft button to store the phone number
- 7. Enter a name for the speed dial number, then press the OK soft button to complete the entry and store the name and phone number.