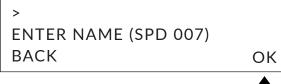

This is the number that will be associated with the actual phone number to be dialed.

- 5. Enter the number that you want to have dialed when the designated BIN number is selected. You can press **DELETE** to delete the BIN number without saving
- 6. Press the OK soft button to store the phone number
- 7. Enter a name for the speed dial number, then press the OK soft button to complete the entry and store the name and phone number.

>ABC COMPANY ENTER NAME (SPD 007) BACK