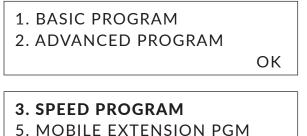

- 1. Use 
  on the Nav Button to access the Programming Menu
- 2. Use on the Nav Button to scroll through the options.

When you find SPEED PROGRAM option:

- 3. Press the OK soft button to select
- 4. Enter the three-digit speed dial BIN number (for example, 007)

This is the number that will be associated with the actual phone number to be dialed.

- 5. Enter the number that you want to have dialed when the designated BIN number is selected. You can press **DELETE** to delete the BIN number without saving
- 6. Press the OK soft button to store the phone number
- 7. Enter a name for the speed dial number, then press the OK soft button to complete the entry and store the name and phone number.